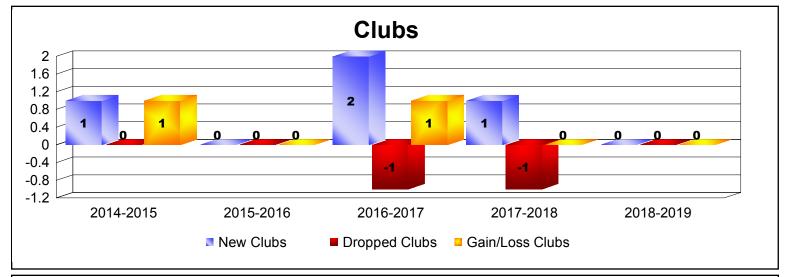

District LD 4 As of June 2019 Cumulative

| Year      | New<br>Clubs | Dropped<br>Clubs | Gain/<br>Loss<br>Clubs | New<br>Members | Charter<br>Members | Reinstate<br>Members | Transfer<br>Members | Total<br>Member<br>Added | Total<br>Members<br>Dropped | Gain/<br>Loss<br>Members |
|-----------|--------------|------------------|------------------------|----------------|--------------------|----------------------|---------------------|--------------------------|-----------------------------|--------------------------|
| 2014-2015 | 1            | 0                | 1                      | 206            | 21                 | 7                    | 2                   | 236                      | -164                        | 72                       |
| 2015-2016 | 0            | 0                | 0                      | 242            | 4                  | 6                    | 9                   | 261                      | -207                        | 54                       |
| 2016-2017 | 2            | -1               | 1                      | 252            | 51                 | 5                    | 9                   | 317                      | -232                        | 85                       |
| 2017-2018 | 1            | -1               | 0                      | 195            | 34                 | 15                   | 7                   | 251                      | -240                        | 11                       |
| 2018-2019 | 0            | 0                | 0                      | 308            | 1                  | 3                    | 1                   | 313                      | -227                        | 86                       |
| Average   | 1            | 0                | 0                      | 241            | 22                 | 7                    | 6                   | 276                      | -214                        | 62                       |