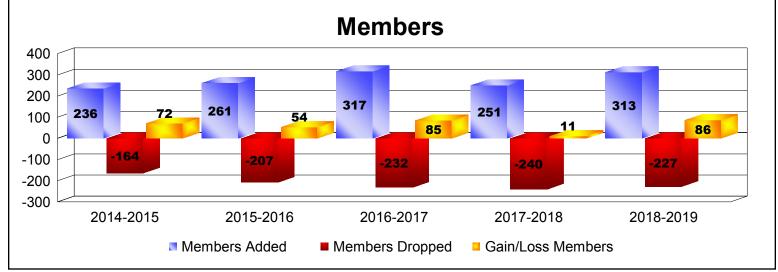

District LD 4 As of June 2019 Cumulative

| Year      | New<br>Clubs | Dropped<br>Clubs | Gain/<br>Loss<br>Clubs | New<br>Members | Charter<br>Members | Reinstate<br>Members | Transfer<br>Members | Total<br>Member<br>Added | Total<br>Members<br>Dropped | Gain/<br>Loss<br>Members |
|-----------|--------------|------------------|------------------------|----------------|--------------------|----------------------|---------------------|--------------------------|-----------------------------|--------------------------|
| 2014-2015 | 1            | 0                | 1                      | 206            | 21                 | 7                    | 2                   | 236                      | -164                        | 72                       |
| 2015-2016 | 0            | 0                | 0                      | 242            | 4                  | 6                    | 9                   | 261                      | -207                        | 54                       |
| 2016-2017 | 2            | -1               | 1                      | 252            | 51                 | 5                    | 9                   | 317                      | -232                        | 85                       |
| 2017-2018 | 1            | -1               | 0                      | 195            | 34                 | 15                   | 7                   | 251                      | -240                        | 11                       |
| 2018-2019 | 0            | 0                | 0                      | 308            | 1                  | 3                    | 1                   | 313                      | -227                        | 86                       |
| Average   | 1            | 0                | 0                      | 241            | 22                 | 7                    | 6                   | 276                      | -214                        | 62                       |